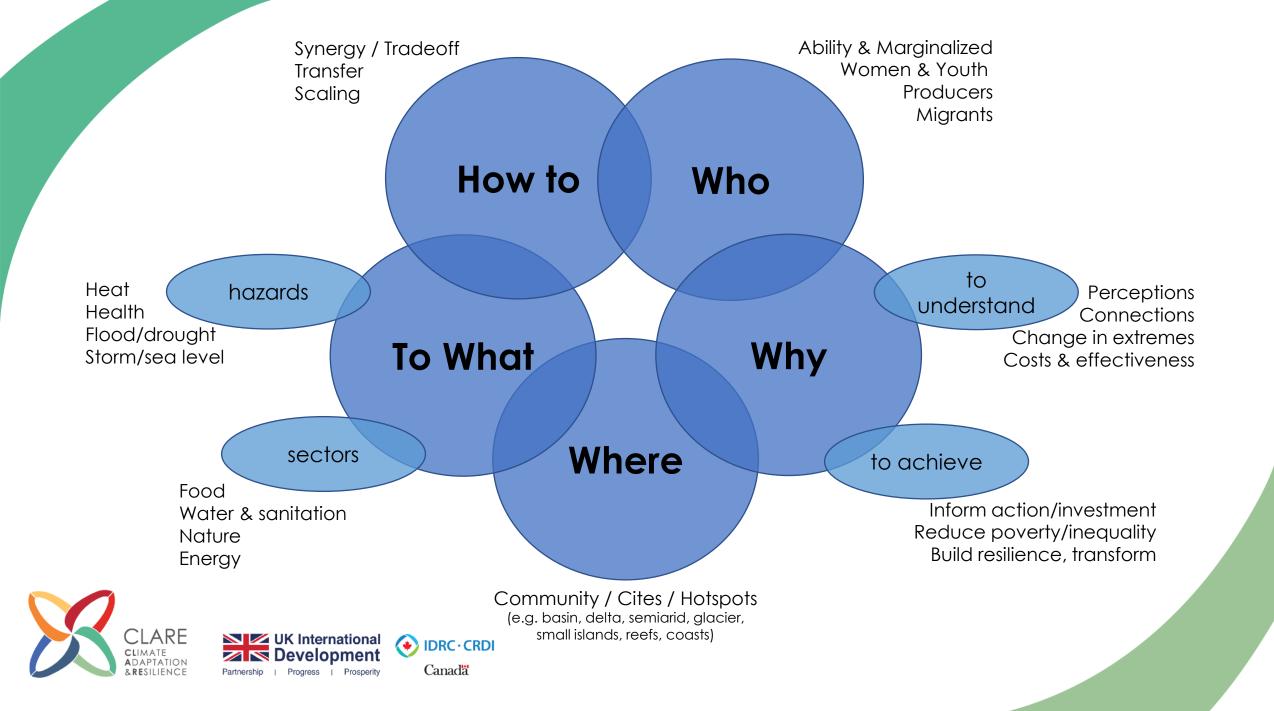

## Look ahead

How else to invest in research for climate adaptation? What would you suggest be done differently?

How to organize ODA-funded research? How can framework be more than its parts to have a positive impact?

What else needs addressing, which solutions show promise? How are opportunities changing (themes, science, context)?