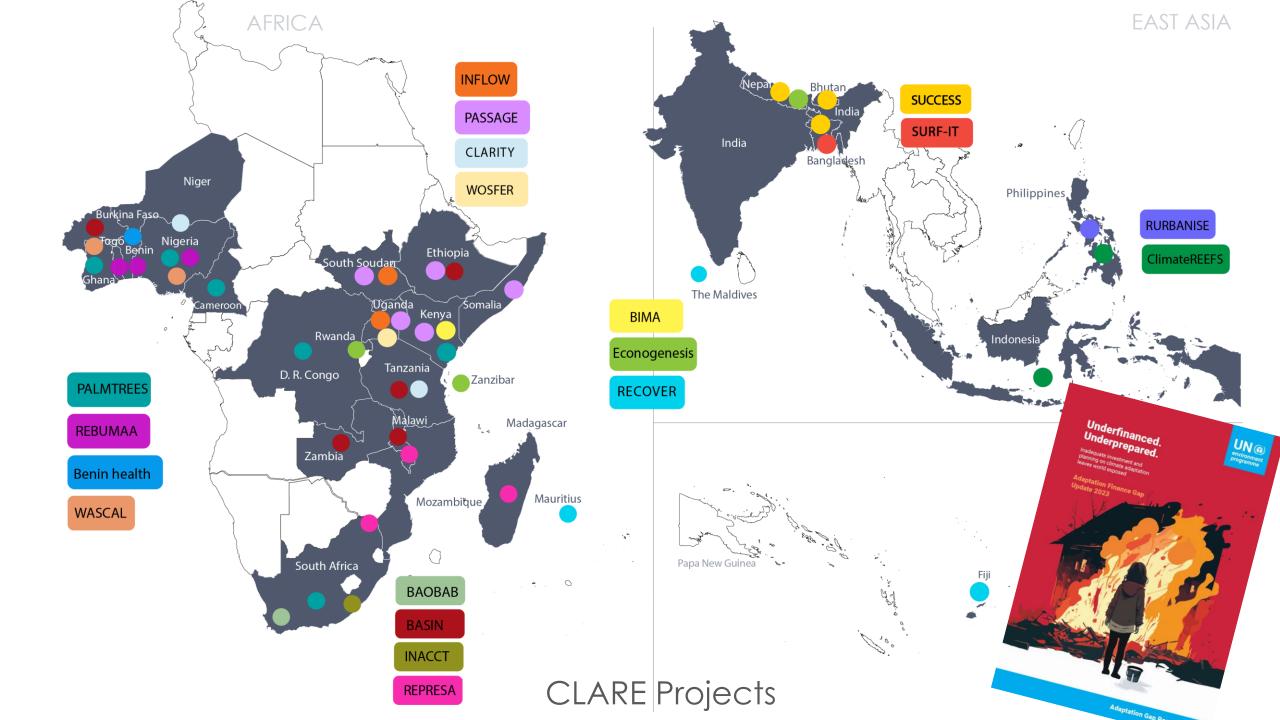

### **Timeframes**

link short-and long-term

Research

**CLARE** Research for Impact (R4I) Hub

**CLARE Capacity** Strengthening Hub

Synthesis program for African research on climate change (BAOBAB)

Capacity Strengthening (CS) Hub

Resilience to climate vulnerability and environmental risk (RECOVER) focus on small islands

Research

Early warning and response for climate-sensitive waterborne disease outbreaks in Benin (Benin Health)

Research

**Fisheries** sustainability on coral reefs (ClimateREEFS)

Research for Impact (R4I) Hub

**CLARE Online Platform** 

https://clareprogramme.org