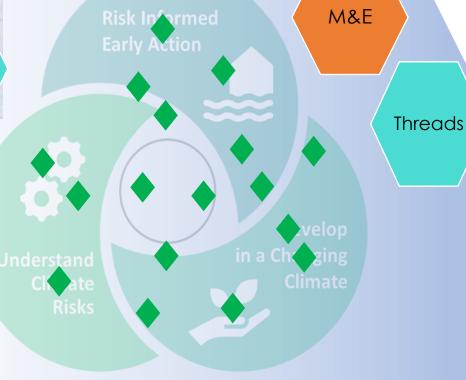

### **Themes**

Gaps in <u>science</u>
Reduce <u>humanitarian</u> impacts
Address <u>adaptation</u> gap

#### Communities

climate science, humanitarian action, adaptation practice

2030

### **Timeframes**

link short-and long-term

Research

**CLARE** Research for Impact (R4I) Hub

**CLARE Capacity** Strengthening Hub

Synthesis program for African research on climate change (BAOBAB)

Capacity Strengthening (CS) Hub